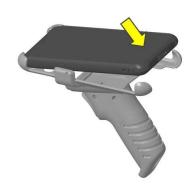

#### 1. INSERTION

- 1. Take the Pixavi Phone and put it into the front holder of the handle.
- 2. Align the back left and right side of the handle holder to the edge of the Pixavi phone.
- 3. Now press the Pixavi Phone down into the Scan handle until it snaps in.
- 4. Ready!