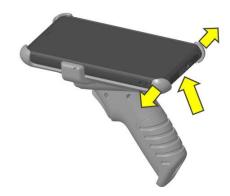

#### 2. REMOVAL

Push the right and left back holder of the Scan handle to the outside until the Pixavi Phone is free to move. Take the Pixavi Phone out of the handle.